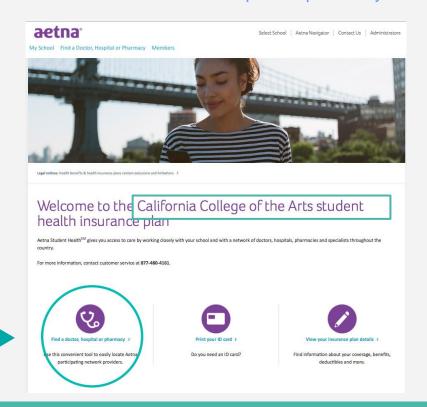

# Ooo visual examples!

Student: "I need to see someone who is in-network for Aetna!"

3. Click on "Go to DocFind"

4. Click on "<u>Doctors (Primary Care)</u>" or "Behavioral Health Professionals"

# Okay...how about pharmacies or hospitals?

**Student:** "I need to go to a hospital and a pharmacy that are nearby and Aetna preferred!"

"Hospitals"

Same steps from going to the Aetna website

Find a Doctor, Dentist, or Facility Search for