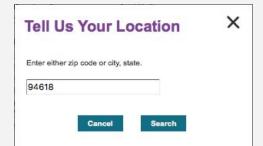

# Okay...how about pharmacies or hospitals?

**Student:** "I need to go to a hospital and a pharmacy that are nearby and Aetna preferred!"

"Hospitals"

Same steps from going to the Aetna website

Find a Doctor, Dentist, or Facility Search for