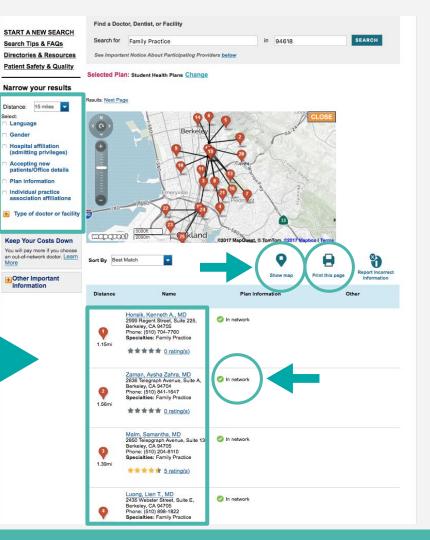

- Go to Aetna Student Health website aetnastudenthealth.com
- Choose "California College of the Arts" to view our school
- Click on "Find a doctor, hospital or pharmacy"
- Click on "Go to DocFind"
- Click on "Start a New Search"