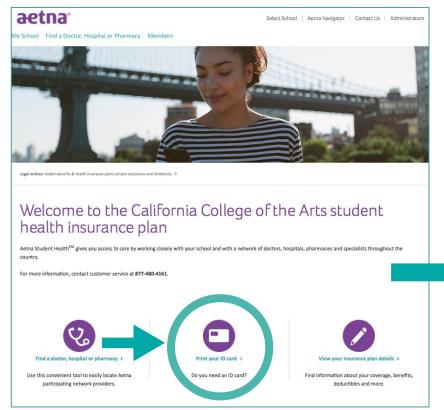

# How to find a doctor through your Aetna PPO Network

# Alright...so where do I find doctors?

Student: "I need to see someone who is in-network for Aetna!"

1. Go to Aetna website.
\*Choose California College of the Arts

2. Click on "Find a doctor, hospital or pharmacy."

# Ooo visual examples!

Student: "I need to see someone who is in-network for Aetna!"

3. Click on "Go to DocFind"

4. Click on "<u>Doctors (Primary Care)</u>" or "Behavioral Health Professionals"