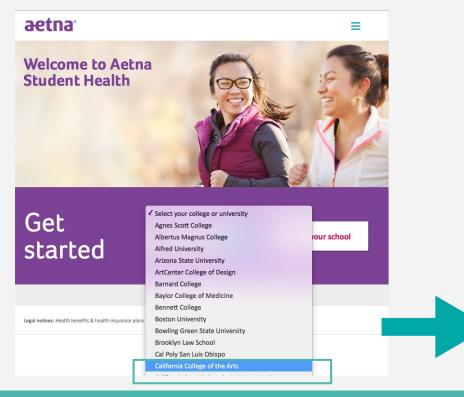

# Alright...so where do I find doctors?

Student: "I need to see someone who is in-network for Aetna!"

1. Go to Aetna website.
\*Choose California College of the Arts

2. Click on "Find a doctor, hospital or pharmacy."