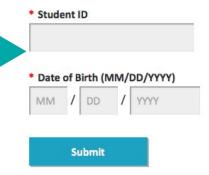

# **Student Insurance ID Card?**

- Go to CCA Aetna Student Health website
- Click on "Print your ID card" on or after 8/1
- Fill in required information

## **Print ID Card**

California College of the Arts > Members > Print ID Card

Please complete the fields below in the indicated format to access your Aetna insurance program identification card, which you may print. Please be sure that the identification number and date of birth you enter are the same as those on file with the school.