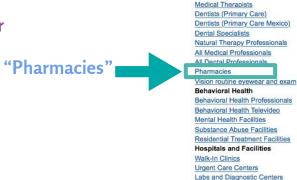

# Okay...how about pharmacies or hospitals?

**Student:** "I need to go to a hospital and a pharmacy that are nearby and Aetna preferred!"

"Hospitals"

Same steps from going to the Aetna website

Find a Doctor, Dentist, or Facility Search for

Common Searches

PROVIDER TYPES

Medical Specialist

Imaging (X-ray, MRI) **Dialysis Centers** Therapy and Rehabilitation Outpatient Treatment

Hospitals + More

Pediatrics

**Healthcare Professionals** 

Doctors (Primary Care)