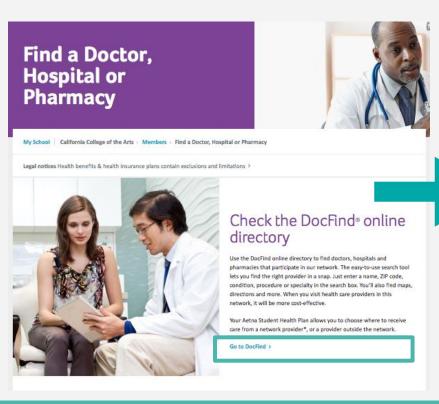

# Ooo visual examples!

Student: "I need to see someone who is in-network for Aetna!"

3. Click on "Go to DocFind"

4. Click on "<u>Doctors (Primary Care)</u>" or "Behavioral Health Professionals"

# "Doctors (Primary Care)"

**Student:** "I need to see a doctor who is in-network for Aetna!"

Select a Type All PCPs Adolescent Medicine Family Practice General Practice Geriatric Medicine

Information

"Choose Student Health Plans"