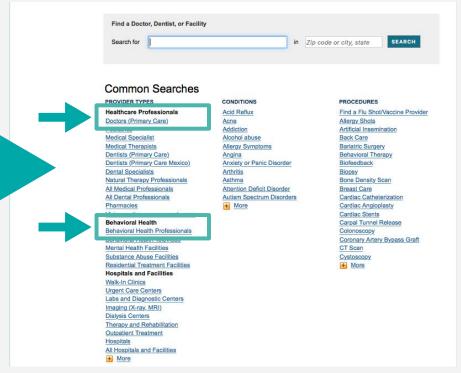

Common Searches

PROVIDER TYPES

Medical Specialist

Imaging (X-ray, MRI) **Dialysis Centers** Therapy and Rehabilitation Outpatient Treatment

Hospitals + More

Pediatrics

**Healthcare Professionals** 

Doctors (Primary Care)

### CONDITIONS

Acid Reflux Acne Addiction Alcohol abuse Allergy Symptoms Angina Anxiety or Panic Disorder Arthritis

Asthma Attention Deficit Disorder Autism Spectrum Disorders + More

### **PROCEDURES**

in Zip code or city, state

Find a Flu Shot/Vaccine Provider Allergy Shots Artificial Insemination Back Care **Bariatric Surgery** Behavioral Therapy Biofeedback Biopsy Bone Density Scan Breast Care Cardiac Catheterization

SEARCH

Cardiac Angioplasty Cardiac Stents Carpal Tunnel Release Colonoscopy

Coronary Artery Bypass Graft CT Scan

Cystoscopy

+ More