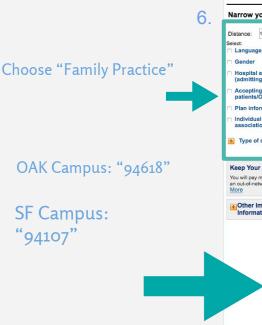

# "Doctors (Primary Care)"

**Student:** "I need to see a doctor who is in-network for Aetna!"

Select a Type All PCPs Adolescent Medicine Family Practice General Practice Geriatric Medicine

Information

"Choose Student Health Plans"