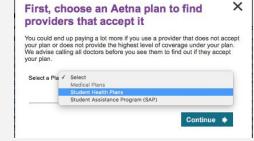

# "Doctors (Primary Care)"

**Student:** "I need to see a doctor who is in-network for Aetna!"

Select a Type All PCPs Adolescent Medicine Family Practice General Practice Geriatric Medicine

Information

"Choose Student Health Plans"